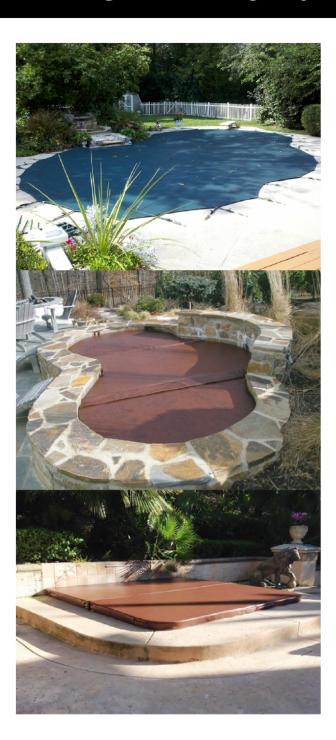

### **Safety Covers Colors**

**Pool Guard** 

Pool Guard covers feature a 15 oz. supported solid PVC material and are available in Blue, Green and Gray.

**Pool Guard Plus** 

Pool Guard Plus covers feature a upgraded 18 oz. solid supported PVC material and are available in Blue, Green and Gray,

Kaleidoscapes!

Pool Guard Kaleidoscapes! covers feature a 15 oz. solid supported PVC material with added UV protection available in Brown, Tan, Red, Orange, Purple, Black, White, Navy, Hunter, Gray, Yellow and Burgundy.

**Pool Guard Professional** 

Pool Guard Professional covers feature a 15 oz. supported solid PVC material and uses buckles and springsto attach to the deck instead of tension straps. Available in Blue, Green and Gray.

**Pool Guard Professional Plus** 

Pool Guard Professional Plus covers feature a upgraded 18 oz. solid supported PVC material and usedbuckles and springs to attach to the deck instead of tension straps. Available in Blue, Green and Gray.