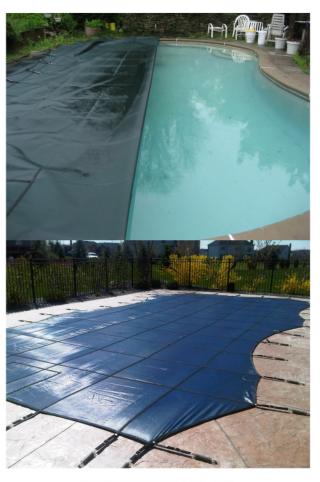

#### Merlin Safety Covers

Secure your swimming pool with a reliable, professional safety cover to protect your investment and your loved ones with a Merlin Pool Cover.

#### Why Merlin Covers?

- Best Value for Investment
- Better materials to withstand the elements
- Covers are stronger, look attractive longer
- Convenient with an ingenious strap and anchor system that allows for easy installation and removal using a specially designed tool

- Fit: Computer-aided Design and expert craftsmanship delivers the best fitting covers in the business
- Special Features: Specially designed step-riser kits and/or cable systems close up gaps and ensure security for pools with unique construction features
- Materials: Specifically formulated, reinforced vinyl or polypropylene cover sheet is supported by nylon-polypropylene straps. The straps are secured to stainless steel tension springs with a stainless steel buckle.
- Strength: Heavy duty, triple stitched straps crisscross the pool surface, stretched tight by tension springs anchored in the deck. Although lightweight, Merlin webbing has a break-strength more than three times the government standard
- Hardware: Stainless steel tension springs hook over machined-brass anchors set flush in your deck. Springs are attached and removed using a special tool to prevent unauthorized removal