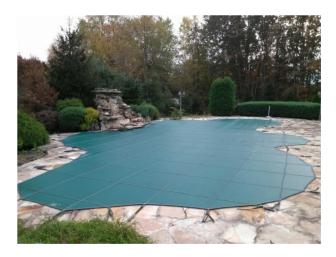

#### Merlin Safety Covers

Secure your swimming pool with a reliable, professional safety cover to protect your investment and your loved ones with a Merlin Pool Cover.

#### Why Merlin Covers?

- Best Value for Investment
- Better materials to withstand the elements
- Covers are stronger, look attractive longer
- Convenient with an ingenious strap and anchor system that allows for easy installation and removal using a specially designed tool

- Fit: Computer-aided Design and expert craftsmanship delivers the best fitting covers in the business
- Special Features: Specially designed step-riser kits and/or cable systems close up gaps and ensure security for pools with unique construction features
- Materials: Specifically formulated, reinforced vinyl or polypropylene cover sheet is supported by nylon-polypropylene straps. The straps are secured to stainless steel tension springs with a stainless steel buckle.
- Strength: Heavy duty, triple stitched straps crisscross the pool surface, stretched tight by tension springs anchored in the deck. Although lightweight, Merlin webbing has a break-strength more than three times the government standard
- Hardware: Stainless steel tension springs hook over machined-brass anchors set flush in your deck. Springs are attached and removed using a special tool to prevent unauthorized removal