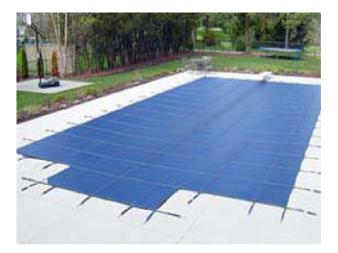

SmartMesh: The Ultimate Cover

Want to get swimming sooner? This
patented cover features high-tech wave
that allows water to pass through while
blocking sunlight and filtering debris
down to 40 microns! Without sunlight,
algae can't grow, so you'll open your
pool to cleaner water in the spring,
maintain your pool with greater ease,
spend less on chemicals and extend its
life. It's the cutting edge in technology
... the best choice you can make for
your pool